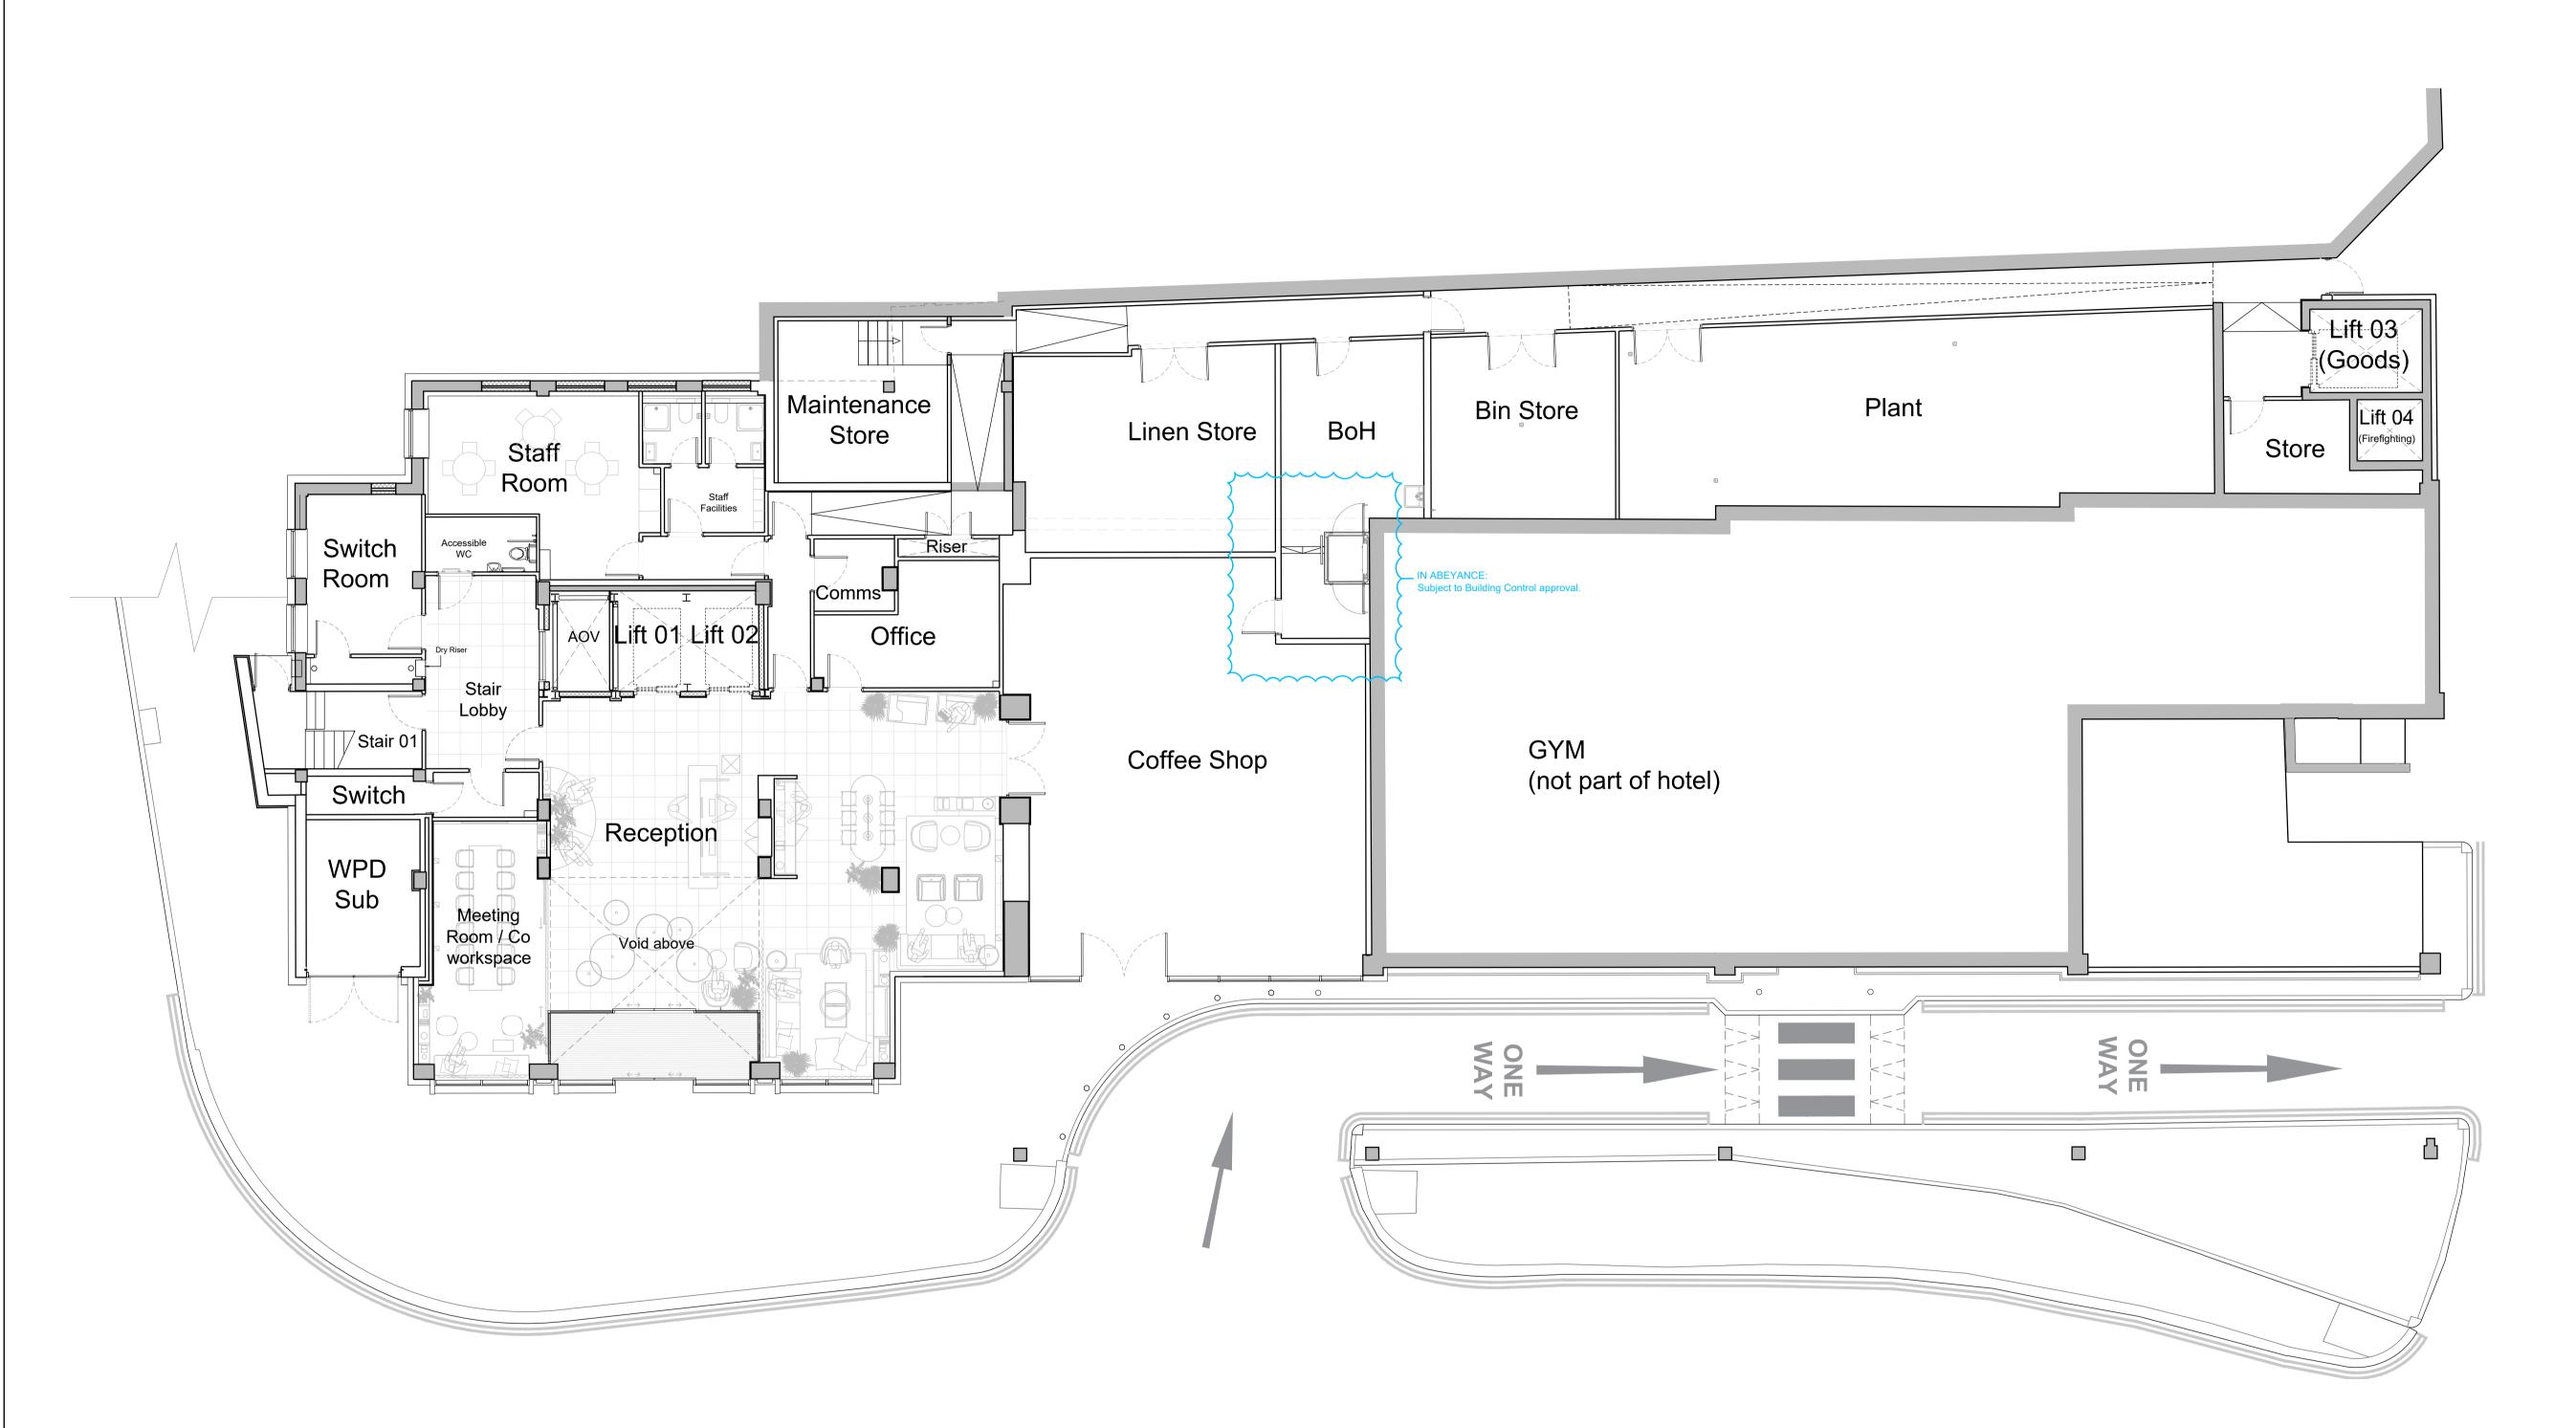

| U                                                                                                                                                                                                                                                                                                                                                                                                                                    | Updated to suit latest FF&E layout. BoH routed added to Coffee Shop.                                                                              | 14/11/2      | 2 OC          |
|--------------------------------------------------------------------------------------------------------------------------------------------------------------------------------------------------------------------------------------------------------------------------------------------------------------------------------------------------------------------------------------------------------------------------------------|---------------------------------------------------------------------------------------------------------------------------------------------------|--------------|---------------|
| т                                                                                                                                                                                                                                                                                                                                                                                                                                    | Updated to suit latest setting out plans                                                                                                          | 18/08/2      | 2 NC          |
| S                                                                                                                                                                                                                                                                                                                                                                                                                                    | Internal FoH layout updated - Colab working area<br>replaced with general store, luggage store and<br>seating area following contractor comments. | 05/05/22     | 2 OC          |
| R                                                                                                                                                                                                                                                                                                                                                                                                                                    | BoH access route and ramps updated to suit latest setting out plans.                                                                              | 28/02/22     | 2 oc          |
| Q                                                                                                                                                                                                                                                                                                                                                                                                                                    | Layout updated following principal contractor's comments.                                                                                         | 26/01/22     | 2 BS          |
| Р                                                                                                                                                                                                                                                                                                                                                                                                                                    | Layout updated following principal contractor's comments. Meeting room partitions and riser added.                                                | 23/11/21     | I JP          |
| N                                                                                                                                                                                                                                                                                                                                                                                                                                    | Layout updated to suit 161 scheme.                                                                                                                | 03/11/21     | I JP          |
| м                                                                                                                                                                                                                                                                                                                                                                                                                                    | RWP/SVP locations and vertical boxings indicated.                                                                                                 | 11/06/21     | ос            |
| L                                                                                                                                                                                                                                                                                                                                                                                                                                    | Updated to suit latest setting out plans and interior designer layouts.                                                                           | 10/06/21     | ос            |
| к                                                                                                                                                                                                                                                                                                                                                                                                                                    | Scheme updated following planners comments                                                                                                        | 26/04/21     | I JP          |
| J                                                                                                                                                                                                                                                                                                                                                                                                                                    | General update                                                                                                                                    | 02/02/21     | і sк          |
| н                                                                                                                                                                                                                                                                                                                                                                                                                                    | Updated following coordination with Interior<br>Designer and Hotel Operator.                                                                      | 09/12/20     | ос            |
| G                                                                                                                                                                                                                                                                                                                                                                                                                                    | Updated following Site Team, Hotel Operator and<br>Fire Engineer comments                                                                         | 23/11/20     | ос            |
| F                                                                                                                                                                                                                                                                                                                                                                                                                                    | Updated following further Fire engineer comments                                                                                                  | 12/11/20     | я вк          |
| E                                                                                                                                                                                                                                                                                                                                                                                                                                    | Updated to include Fire Engineer and further operational comments                                                                                 | 09/11/20     | о ѕк          |
| D                                                                                                                                                                                                                                                                                                                                                                                                                                    | updated to include operational comments                                                                                                           | 26/10/20     | ) ІВН         |
| С                                                                                                                                                                                                                                                                                                                                                                                                                                    | updated to include M&E comments                                                                                                                   |              | о ѕк          |
| в                                                                                                                                                                                                                                                                                                                                                                                                                                    | Indicative layouts include dtm comments                                                                                                           |              | ) івн         |
| Α                                                                                                                                                                                                                                                                                                                                                                                                                                    | Indicative layouts updated                                                                                                                        | 11/09/20     | івн           |
|                                                                                                                                                                                                                                                                                                                                                                                                                                      | REVISION                                                                                                                                          | DATE         | BY            |
| B       D       G       Building Design Group Ltd<br>Architecture   Urban Design   Master Planning   Interiors         www.bdg.uk.com       Tamworth   1st Floor suite, Bitterscote House, Bonehill Road,<br>Tamworth. B78 3HQ t: +44 (0)1827 60465       RIBA         Birmingham       Grosvenor House, 11 Saint Paul's Square,<br>Birmingham. B3 1RB t: +44 (0)121 272 3647       RIBA         CLIENT       Seven Capital (GC) Ltd |                                                                                                                                                   |              |               |
| PROJECT<br>Royal Angus Hotel<br>Birmingham                                                                                                                                                                                                                                                                                                                                                                                           |                                                                                                                                                   |              |               |
| <sup>™LE</sup> Proposed<br>Ground<br>GA Plan                                                                                                                                                                                                                                                                                                                                                                                         |                                                                                                                                                   |              |               |
| SCAI<br>@A1                                                                                                                                                                                                                                                                                                                                                                                                                          | <sup>e</sup> 1:100 date S                                                                                                                         | ept 20       | 20            |
| DRAWN IBH CHECKED                                                                                                                                                                                                                                                                                                                                                                                                                    |                                                                                                                                                   |              |               |
| DRA                                                                                                                                                                                                                                                                                                                                                                                                                                  | 3235-200                                                                                                                                          | status<br>De | REVISION<br>U |
|                                                                                                                                                                                                                                                                                                                                                                                                                                      |                                                                                                                                                   |              |               |